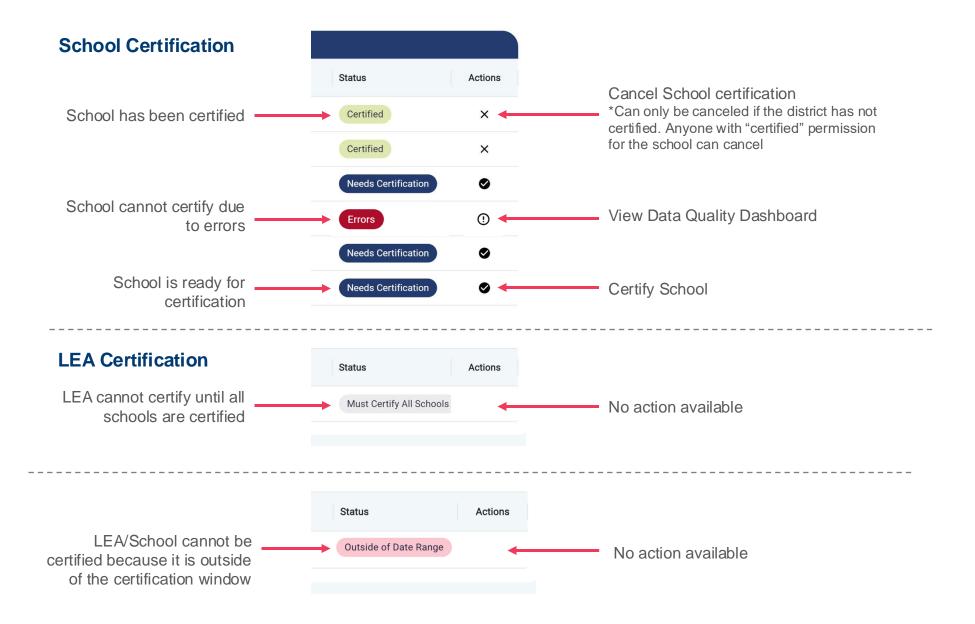

Note: These reports are also available to access from other report tabs at the top of the page.

For monthly Data Approvals, school certification statuses will be listed first.

The certification date, the user who completed the certification, certification status, and certification actions will be displayed for each school.

8

For monthly Data Approvals, **LEA certification status will be listed last.** 

The certification date, the user who completed the certification, certification status, and certification actions will be displayed for the LEA.

Once all schools have been certified, the LEA Needs Certification status will be displayed, and the certification action will be available.