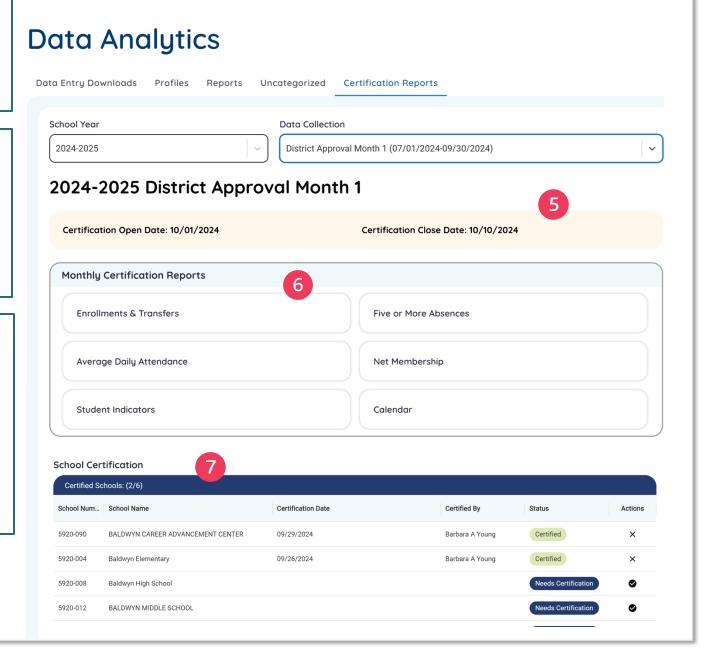

Note: These reports are also available to access from other report tabs at the top of the page.

For monthly Data Approvals, school certification statuses will be listed first.

The certification date, the user who completed the certification, certification status, and certification actions will be displayed for each school.

8

For monthly Data Approvals, **LEA certification status will be listed last.** 

The certification date, the user who completed the certification, certification status, and certification actions will be displayed for the LEA.

Once all schools have been certified, the LEA Needs Certification status will be displayed, and the certification action will be available.