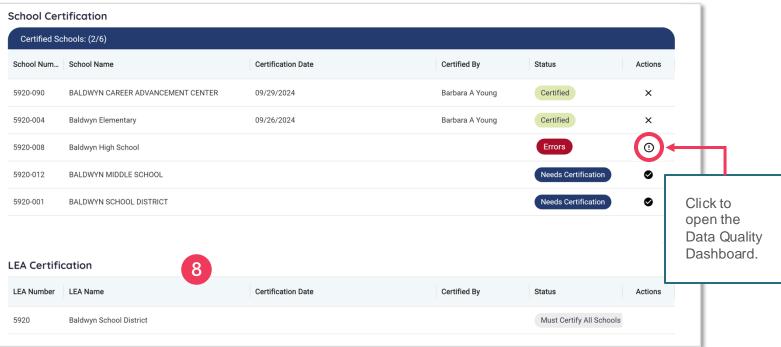

Note: These reports are also available to access from other report tabs at the top of the page.

For monthly Data Approvals, school certification statuses will be listed first.

The certification date, the user who completed the certification, certification status, and certification actions will be displayed for each school.

8

For monthly Data Approvals, **LEA certification status will be listed last.** 

The certification date, the user who completed the certification, certification status, and certification actions will be displayed for the LEA.

Once all schools have been certified, the LEA Needs Certification status will be displayed, and the certification action will be available.