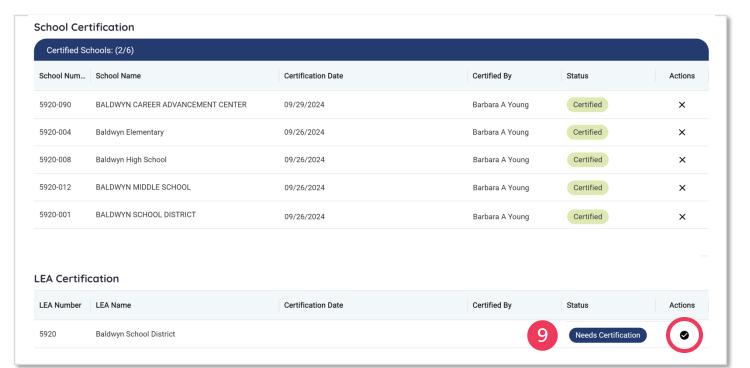

Note: These reports are also available to access from other report tabs at the top of the page.

For monthly Data Approvals, school certification statuses will be listed first.

The certification date, the user who completed the certification, certification status, and certification actions will be displayed for each school.

8

For monthly Data Approvals, **LEA certification status will be listed last.** 

The certification date, the user who completed the certification, certification status, and certification actions will be displayed for the LEA.

Once all schools have been certified, the LEA Needs Certification status will be displayed, and the certification action will be available.