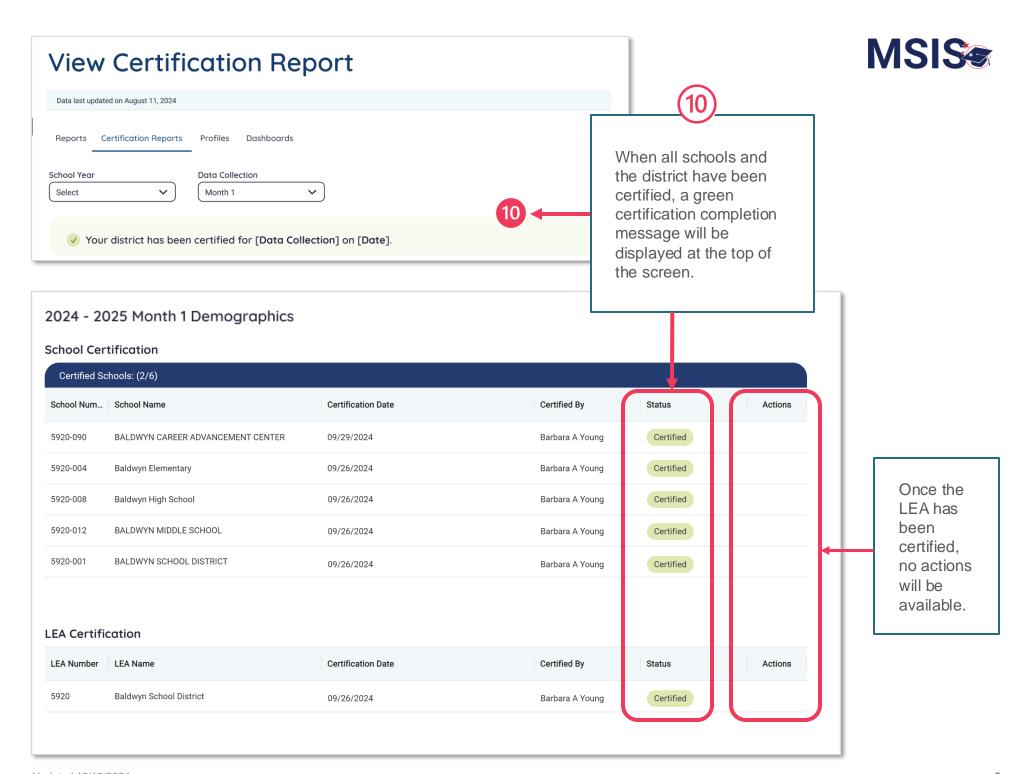

Once all schools have been certified, the LEA Needs Certification status will be displayed, and the certification action will be available.