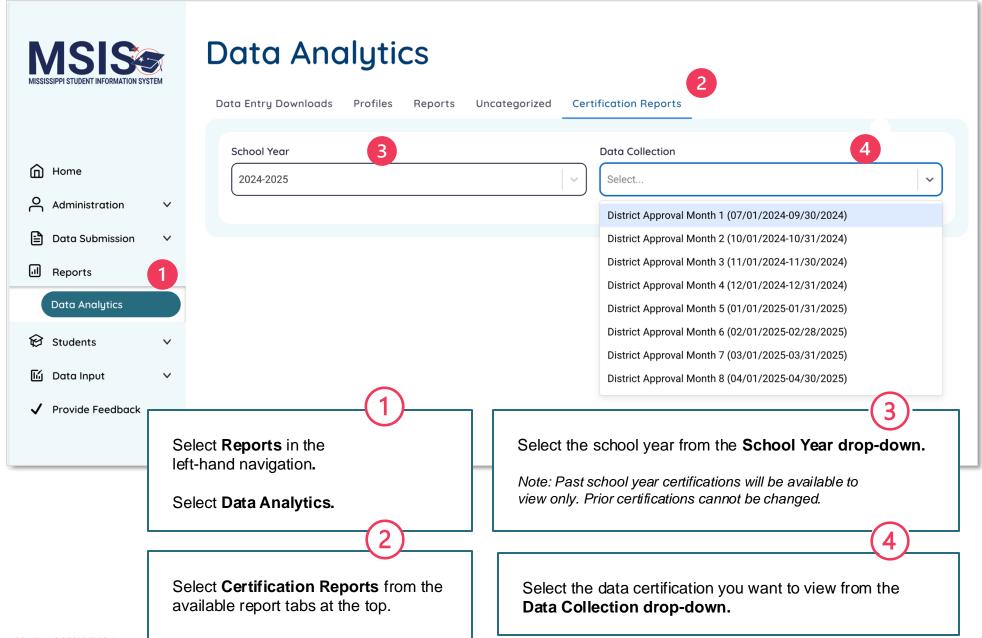

## **QUICK REFERENCE GUIDE**

## Certification

Updated 12/13/2024

Certification window information will be displayed in yellow for data collections that have not been certified.

6)

Links to corresponding data reports will be provided for easy access.

Note: These reports are also available to access from other report tabs at the top of the page.

For monthly Data Approvals, school certification statuses will be listed first.

The certification date, the user who completed the certification, certification status, and certification actions will be displayed for each school.

8

For monthly Data Approvals, **LEA certification status will be listed last.** 

The certification date, the user who completed the certification, certification status, and certification actions will be displayed for the LEA.