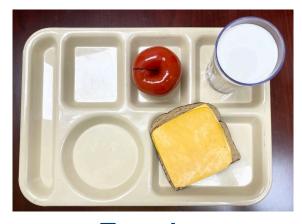

### Purpose of the Summer Food Service Program

- The *Summer Food Service Program* (SFSP) was established to ensure that low-income children continue to receive nutritious meals when school is not in session.
- SFSP Meals which meet the Federal Meal Pattern
  Requirements are provided to children at approved
  SFSP sites in areas with significant concentrations of
  low-income children.
- Meals are served at No Cost to participants.