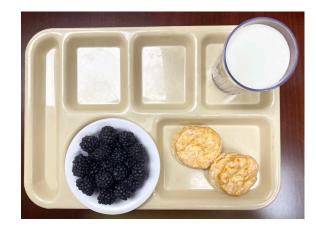

### Purpose of the Summer Food Service Program

- The *Summer Food Service Program* (SFSP) was established to ensure that low-income children continue to receive nutritious meals when school is not in session.
- SFSP Meals which meet the Federal Meal Pattern
  Requirements are provided to children at approved
  SFSP sites in areas with significant concentrations of
  low-income children.
- Meals are served at No Cost to participants.