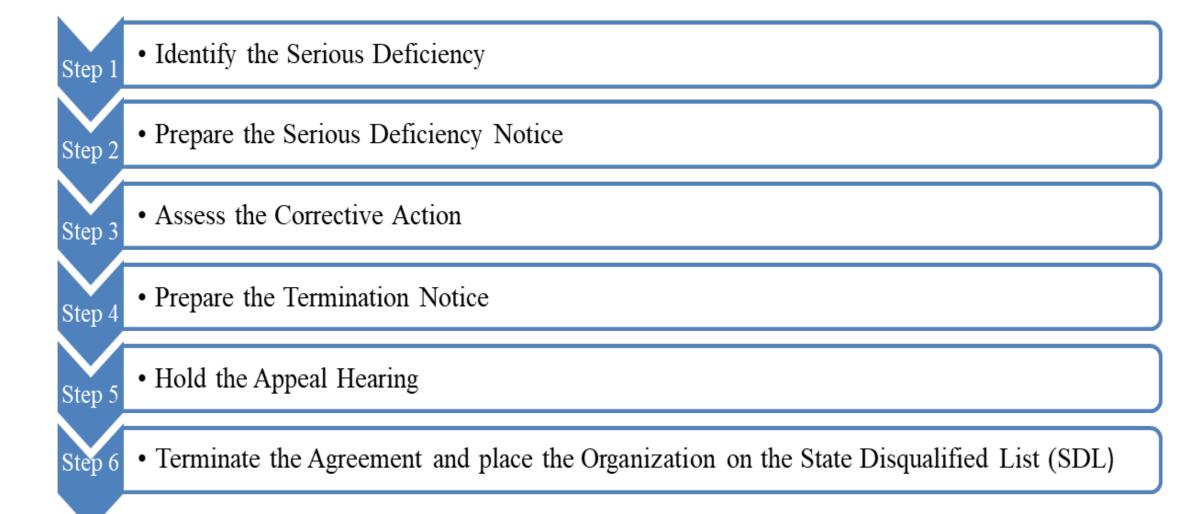

aintained



### If the CAP is Accepted:



- When a corrective action plan is received from an organization, it is evaluated to ensure that it is complete and that each finding has been adequately addressed.
- If the CAP is satisfactory, the State Agency will issue a letter to the institution indicating that its response was acceptable, and the review is closed.



## If the CAP is NOT Accepted:



If the corrective action plan is *incomplete*, the organization will be informed of all outstanding items and allowed additional time to submit the remaining documentation.



If the corrective action plan is not submitted and/or the additional documentation is inadequate, the State Agency must proceed to declare the organization *seriously deficient*.



# The Serious Deficiency (SD) Process









# Financial Management

In The Summer Food Service Program

2025 SFSP Training





# Financial Management

IN THE SUMMER FOOD SERVICE PROGRAM

Sponsors participating in the Summer Food Service Program are required to demonstrate financial viability, maintain a non-profit food service account, and manage funds according to federal and state requirements.

#### The Budget

The SFSP Application requires that sponsors submit an administrative plan that includes a budget. A budget assists the sponsor with planning the Program: helping to ensure enough funds are available to pay for food, supplier, transportation, food service staff, the administrative staff and the overhead it takes to operate a well-run Program.

#### Elements of the Budget

#### Revenue - income received to operate t