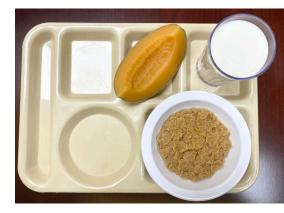

### Purpose of the Summer Food Service Program

- The *Summer Food Service Program* (SFSP) was established to ensure that low-income children continue to receive nutritious meals when school is not in session.
- SFSP Meals which meet the Federal Meal Pattern
  Requirements are provided to children at approved
  SFSP sites in areas with significant concentrations of
  low-income children.
- Meals are served at No Cost to participants.