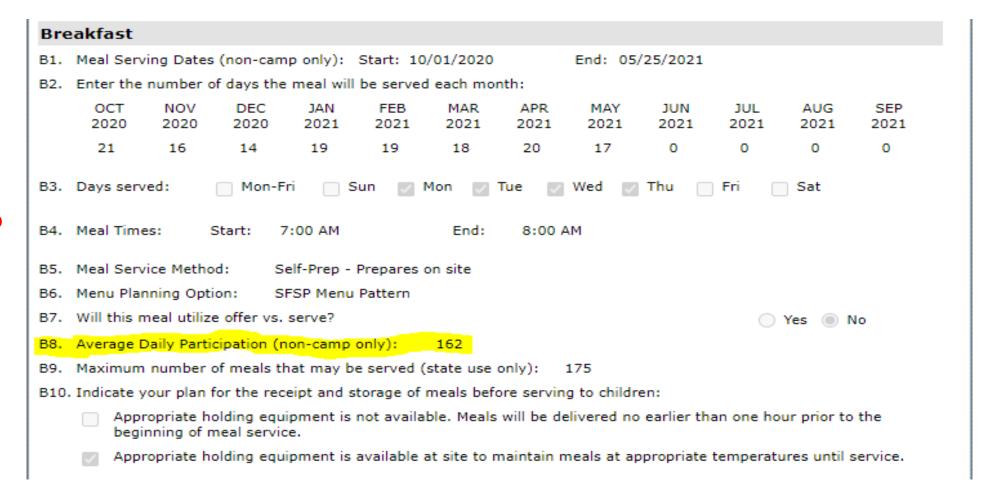

_\_\_ Snack \_\_\_

2. Total Days of Operation **20** 

3. To obtain total meals, multiply number in #1 times the number in #2.

Breakfast 1000 Lunch 1000 Supper \_\_\_\_ Snack \_\_\_

To obtain the total projected income, write the total meals in the charts below, then multiply them by the reimbursement rates.

**ADP (Average Daily Participation)** 





# Budgets in the MARS SFSP Application

How is the budget derived in MARS?

- Question "8" on the Site Application
- The budget should be the **LAST** thing you done when completing the MARS application, because it is pulling numbers from other places. If Sponsors, do it first, the budget won't make sense!



# **Example of a Site Application in MARS**

Your ADP is going to pull into your budget in the form of a projected reimbursement.





# **Example of a Budget in MARS**

#### 2020 - 2021 SFSP Budget Detail

Status: Active
SCHOOL DISTRICT

Type of Agency: Educational Institution
Type of SFSP Organization: School Food Authority

**Budget Version:** Original

#### **Operating Reimbursement**

| Meal      | Sites | Total Meals | Total        |
|-----------|-------|-------------|--------------|
| Breakfast | 4     | 121,248     | \$261,895.68 |
| Lunch     | 4     | 121,248     | \$455,892.48 |
| Snack     | 0     | 0           | \$0.00       |
| Supper    | 0     | 0           | \$0.00       |
|           |       | Sub Total   | \$717,788.16 |

#### **Administrative Reimbursement**

| Meal      | Sites | Total Meals | Total       |
|-----------|-------|-------------|-------------|
| Breakfast | 4     | 121,248     | \$26,