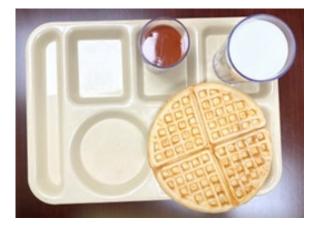

### Purpose of the Summer Food Service Program

- The *Summer Food Service Program* (SFSP) was established to ensure that low-income children continue to receive nutritious meals when school is not in session.
- SFSP Meals which meet the Federal Meal Pattern
  Requirements are provided to children at approved
  SFSP sites in areas with significant concentrations of
  low-income children.
- Meals are served at No Cost to participants.