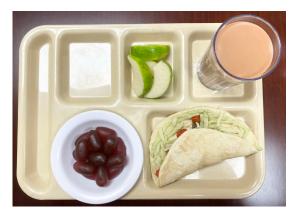

### Purpose of the Summer Food Service Program

- The *Summer Food Service Program* (SFSP) was established to ensure that low-income children continue to receive nutritious meals when school is not in session.
- SFSP Meals which meet the Federal Meal Pattern
  Requirements are provided to children at approved
  SFSP sites in areas with significant concentrations of
  low-income children.
- Meals are served at No Cost to participants.