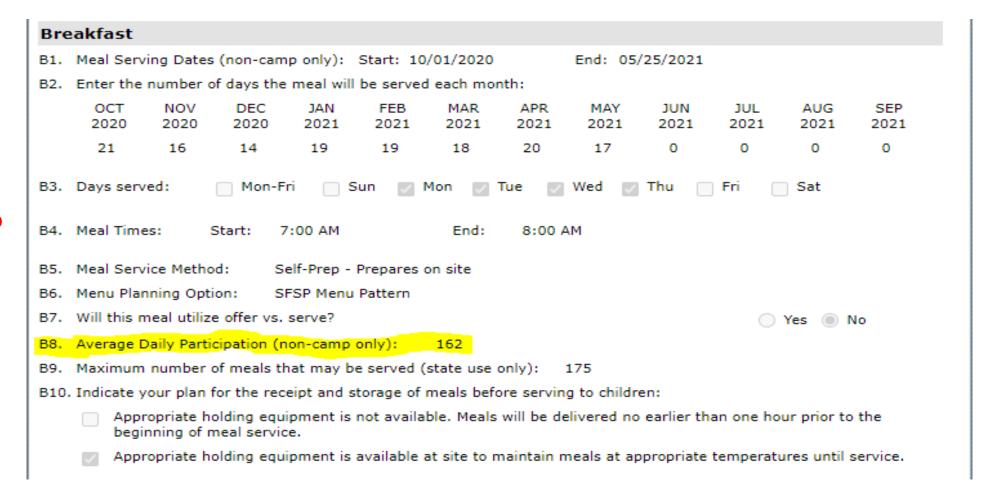

\_\_ Snack \_\_\_

2. Total Days of Operation **20** 

3. To obtain total meals, multiply number in #1 times the number in #2.

Breakfast 1000 Lunch 1000 Supper \_\_\_\_ Snack \_\_\_

To obtain the total projected income, write the total meals in the charts below, then multiply them by the reimbursement rates.

**ADP (Average Daily Participation)** 





# Budgets in the MARS SFSP Application

How is the budget derived in MARS?

- Question "8" on the Site Application
- The budget should be the **LAST** thing you done when completing the MARS application, because it is pulling numbers from other places. If Sponsors, do it first, the budget won't make sense!



## **Example of a Site Application in MARS**

Your ADP is going to pull into your budget in the form of a projected reimbursement.





## **Example of a Budget in MARS**

#### 2020 - 2021 SFSP Budget Detail

Status: Active
SCHOOL DISTRICT

Type of Agency: Educational Institution
Type of SFSP Organization: School Food Authority

**Budget Version:** Original

#### **Operating Reimbursement**

| Meal      | Sites | Total Meals | Total        |
|-----------|-------|-------------|--------------|
| Breakfast | 4     | 121,248     | \$261,895.68 |
| Lunch     | 4     | 121,248     | \$455,892.48 |
| Snack     | 0     | 0           | \$0.00       |
| Supper    | 0     | 0           | \$0.00       |
|           |       |             |              |

Sub Total \$717,788.16

#### **Administrative Reimbursement**

| Meal      | Sites | Total Meals | Total       |
|-----------|-------|-------------|-------------|
| Breakfast | 4