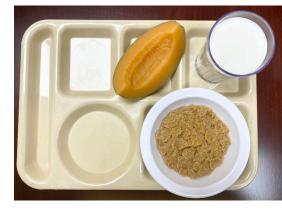

eal pattern establishes the minimum portions of the various food components that must be served to each child in order for the participating sponsor to receive reimbursement for each meal.





## Meal Pattern Requirements: Breakfast

https://www.fns.usda.gov/sfsp/meal-patterns

| Quantity | 3-Components<br>Required         | Minimum Amount | Required |
|----------|----------------------------------|----------------|----------|
| 1        | Fruit or Vegetable* *100% Juice* | ½ cup          |          |
| 1        | Bread or Bread Alternate         | 1 Serving      |          |
| 1        | Milk                             | 8 ounces       |          |
| 1        | Meat/Meat Alternate              | 1 ounce        | Optional |



### **Breakfast Weekly Overview**



**Monday** 



Tuesday



Wednesday



**Thursday** 



**Friday** 



## Meal Pattern Requirements: Lunch/Supper

https://www.fns.usda.gov/sfsp/meal-patterns

| Quantity | 5-Components Required             | Minimum Amount | Required |
|----------|-----------------------------------|----------------|----------|
| 2        | Fruit or Vegetable*  *100% Juice* | 3/4 cup        |          |
| 1        | Bread or Bread Alternate          | 1 Serving      |          |
| 1        | Milk                              | 8 ounces       |          |
| 1        | Meat/Meat Alternate               | 2 ounces       |          |



### **Lunch/Supper Weekly Overview**



**Monday** 



**Tuesday** 



Wednesday



**Thursday** 



**Friday** 



# Meal Pattern Requirements: Snack

3

https://www.fns.usda.gov/sfsp/meal-patterns