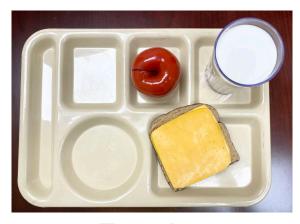

y needs.

Meal pattern establishes the minimum portions of the various food components that must be served to each child in order for the participating sponsor to receive reimbursement for each meal.





## Meal Pattern Requirements: Breakfast

https://www.fns.usda.gov/sfsp/meal-patterns

| Quantity | 3-Components<br>Required         | Minimum Amount | Required |
|----------|----------------------------------|----------------|----------|
| 1        | Fruit or Vegetable* *100% Juice* | ½ cup          |          |
| 1        | Bread or Bread Alternate         | 1 Serving      |          |
| 1        | Milk                             | 8 ounces       |          |
| 1        | Meat/Meat Alternate              | 1 ounce        | Optional |



### **Breakfast Weekly Overview**



**Monday** 



Tuesday



Wednesday



**Thursday** 



**Friday** 



## Meal Pattern Requirements: Lunch/Supper

https://www.fns.usda.gov/sfsp/meal-patterns

| Quantity | 5-Components Required             | Minimum Amount | Required |
|----------|-----------------------------------|----------------|----------|
| 2        | Fruit or Vegetable*  *100% Juice* | 3/4 cup        |          |
| 1        | Bread or Bread Alternate          | 1 Serving      |          |
| 1        | Milk                              | 8 ounces       |          |
| 1        | Meat/Meat Alternate               | 2 ounces       |          |



### **Lunch/Supper Weekly Overview**



**Monday** 



**Tuesday** 



Wednesday



**Thursday** 



**Friday** 



# Meal Pattern Requirements: Snack

3

https://www.fns.usda.gov/sfsp/mea