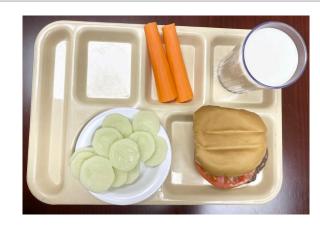

### Purpose of the Summer Food Service Program

- The *Summer Food Service Program* (SFSP) was established to ensure that low-income children continue to receive nutritious meals when school is not in session.
- SFSP Meals which meet the Federal Meal Pattern
  Requirements are provided to children at approved
  SFSP sites in areas with significant concentrations of
  low-income children.
- Meals are served at No Cost to participants.