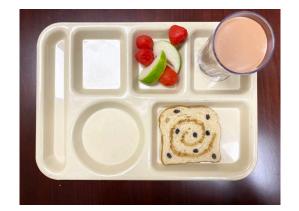

rient and energy needs.

Meal pattern establishes the minimum portions of the various food components that must be served to each child in order for the participating sponsor to receive reimbursement for each meal.





## Meal Pattern Requirements: Breakfast

https://www.fns.usda.gov/sfsp/meal-patterns

| Quantity | 3-Components<br>Required         | Minimum Amount | Required |
|----------|----------------------------------|----------------|----------|
| 1        | Fruit or Vegetable* *100% Juice* | ½ cup          |          |
| 1        | Bread or Bread Alternate         | 1 Serving      |          |
| 1        | Milk                             | 8 ounces       |          |
| 1        | Meat/Meat Alternate              | 1 ounce        | Optional |



### **Breakfast Weekly Overview**



**Monday** 



Tuesday



Wednesday



**Thursday** 



**Friday** 



## Meal Pattern Requirements: Lunch/Supper

https://www.fns.usda.gov/sfsp/meal-patterns

| Quantity | 5-Components Required             | Minimum Amount | Required |
|----------|-----------------------------------|----------------|----------|
| 2        | Fruit or Vegetable*  *100% Juice* | 3/4 cup        |          |
| 1        | Bread or Bread Alternate          | 1 Serving      |          |
| 1        | Milk                              | 8 ounces       |          |
| 1        | Meat/Meat Alternate               | 2 ounces       |          |



### **Lunch/Supper Weekly Overview**



**Monday** 



**Tuesday** 



Wednesday



**Thursday** 



**Friday** 



# Meal Pattern Requirements: Snack

3

https://www.fns.us