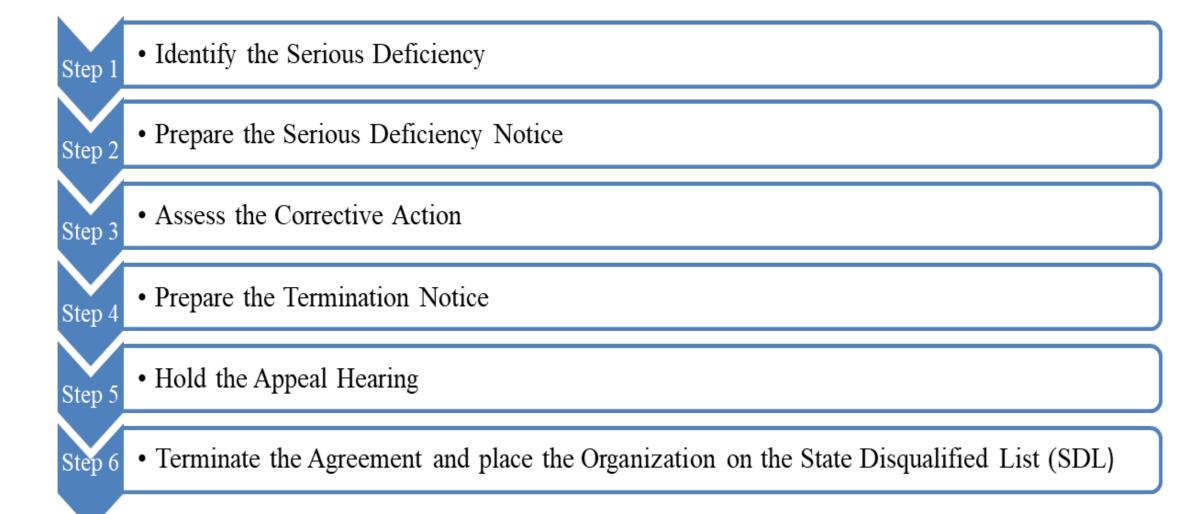

aintained



## If the CAP is Accepted:



- When a corrective action plan is received from an organization, it is evaluated to ensure that it is complete and that each finding has been adequately addressed.
- If the CAP is satisfactory, the State Agency will issue a letter to the institution indicating that its response was acceptable, and the review is closed.



## If the CAP is NOT Accepted:



If the corrective action plan is *incomplete*, the organization will be informed of all outstanding items and allowed additional time to submit the remaining documentation.



If the corrective action plan is not submitted and/or the additional documentation is inadequate, the State Agency must proceed to declare the organization *seriously deficient*.



## The Serious Deficiency (SD) Process









## Financial Management

In The Summer Food Service Program

2025 SFSP Training





## Financial Management

IN THE SUMMER FOOD SERVICE PROGRAM

Sponsors participating in the Summer Food Service Program are required to demonstrate financial viability, maintain a non-profit food service account, and manage funds according to federal and state requirements.

#### The Budget

The SFSP Application requires that sponsors submit an administrative plan that includes a budget. A budget assists the sponsor with planning the Program: helping to ensure enough funds are available to pay for food, supplier, transportation, food service staff, the administrative staff and the overhead it takes to operate a well-run Program.

#### Elements of the Budget

#### Revenue - income received to operate