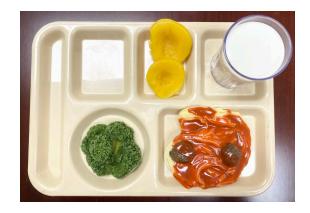

### Purpose of the Summer Food Service Program

- The *Summer Food Service Program* (SFSP) was established to ensure that low-income children continue to receive nutritious meals when school is not in session.
- SFSP Meals which meet the Federal Meal Pattern
  Requirements are provided to children at approved
  SFSP sites in areas with significant concentrations of
  low-income children.
- Meals are served at No Cost to participants.