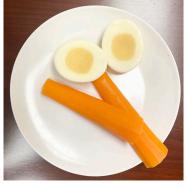

### Purpose of the Summer Food Service Program

- The *Summer Food Service Program* (SFSP) was established to ensure that low-income children continue to receive nutritious meals when school is not in session.
- SFSP Meals which meet the Federal Meal Pattern
  Requirements are provided to children at approved
  SFSP sites in areas with significant concentrations of
  low-income children.
- Meals are served at No Cost to participants.