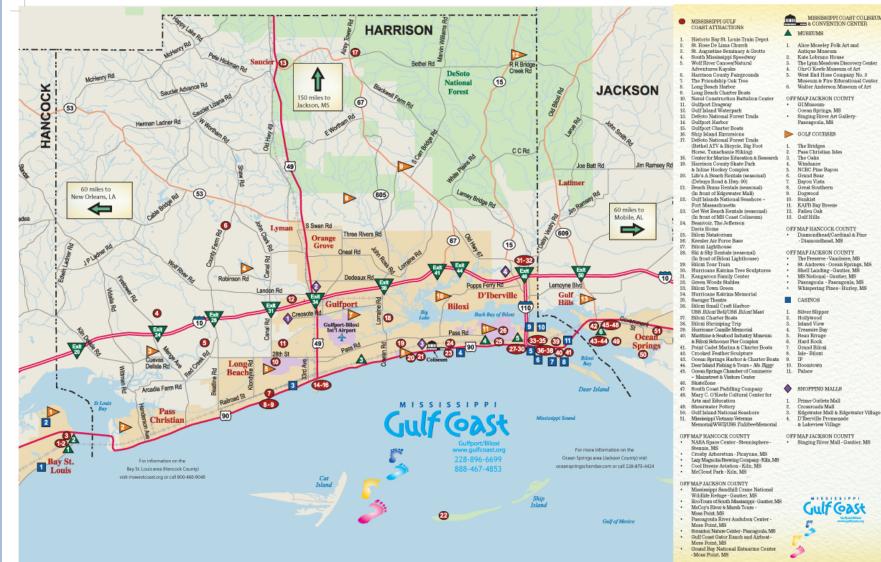

#### **MISSISSIPPI GULF COAST** LOCAL AREA MAP

MISSISSIPPI COAST COLISEUM

Antique Museum

Ocean Springs, MS

Pass Christian Isles

NCBC Pine Bayou

Pascagoula, MS

The Bridges

Grand Bear

Bayon Vista

Fallen Oak

Silver Slippe

Hollywood

Island View

Treasure Bay

Boomtown

Prime Outlets Mall

& Lakeview Village

Culf Gast

5

Crossroads Mall

Great Southern