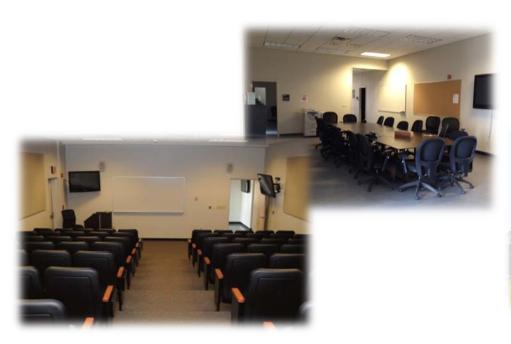

### **CLASSROOMS AVAILABLE**

- Building 31
  - Audio/Visual
  - Computer Lab
  - 30 person

- Building 151
  - Audio/Visual/SIPRNET
  - Wireless Capability
  - 1 large area (75 person)
  - 1 medium area (45 person)
  - 1 small area (15 person)