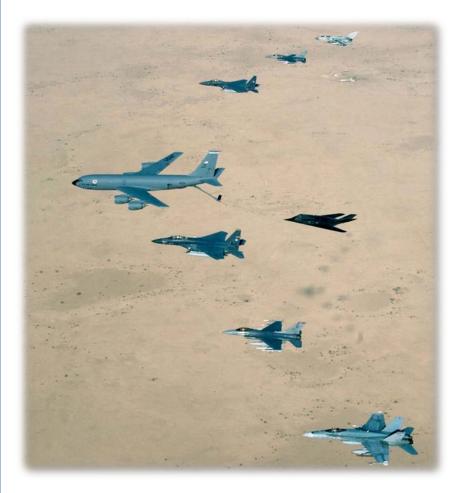

### AIR NATIONAL GUARD COMBAT READINESS TRAINING CENTER (CRTC) GULFPORT, MS

#### **CRTC MISSION**

Provide an integrated, year round, realistic training environment (Air Space, Ranges, Systems, Facilities, and Equipment) for units to enhance their capability and combat readiness.