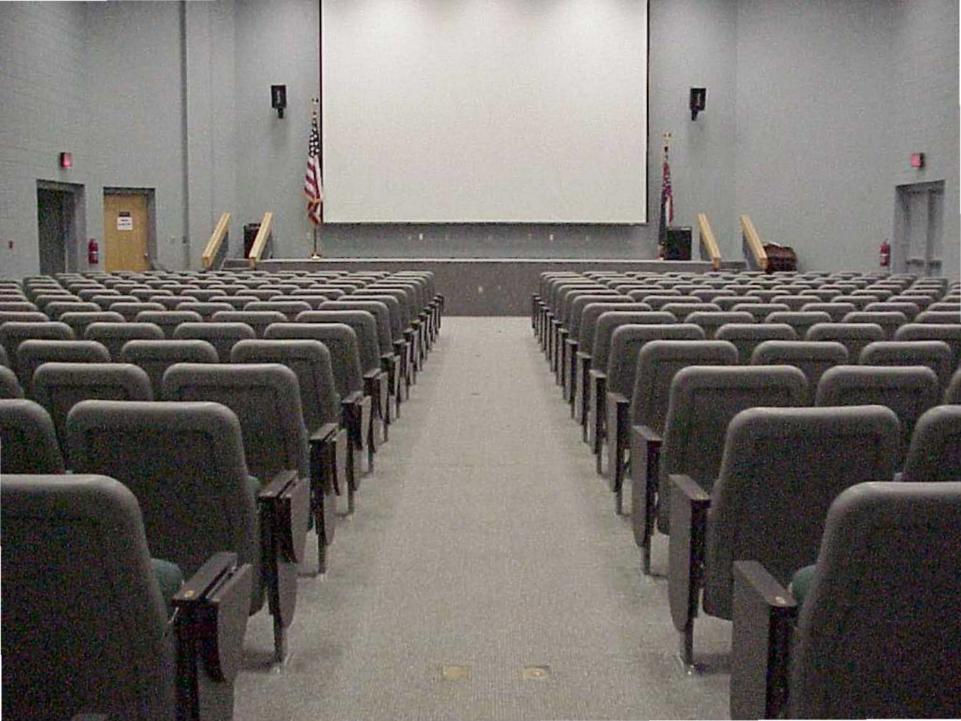

### CONFERENCE CENTER BUILDING 154

- 300 Seat Auditorium
- 2 Large breakout areas (70 person) or 4 Small areas (35 person)
- High-tech audio/visual equipment and wireless capability available