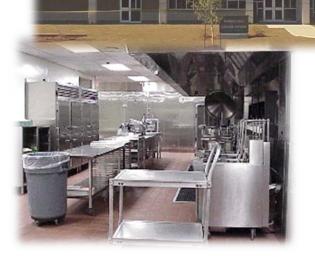

### FOOD SERVICES BUILDING 160

- Fully Operable Kitchen
- Dining Room 270 seats
- Head Table 8-10 seats
- Large Stage and Audio/Visual Available

- Catered Meals Range from \$7-\$11 per Meal (Call for Specific POCs)
- Other Arrangements Available (Contact our SV Section)
- Landing Fee for Break Snacks & Continental Breakfast