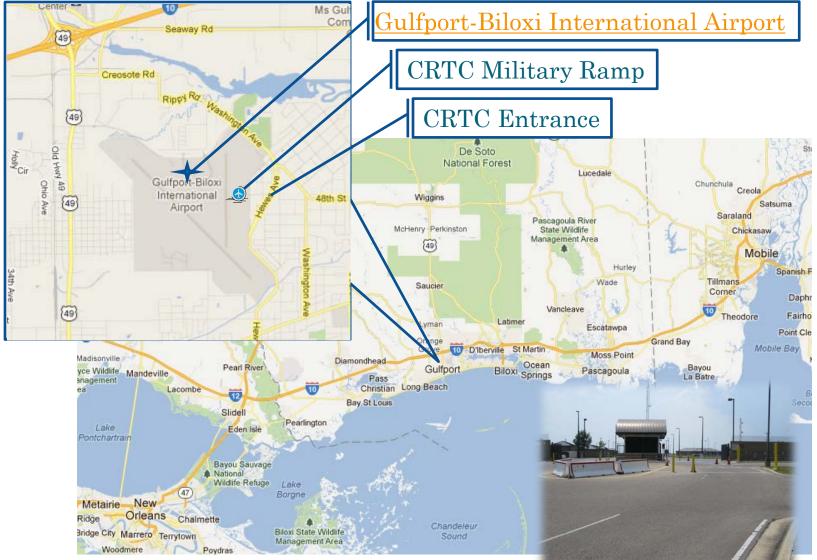

### AIR NATIONAL GUARD COMBAT READINESS TRAINING CENTER (CRTC) GULFPORT, MS



# **CONFERENCE SUPPORT**



### CONFERENCE SUPPORT CENTER OVERVIEW



- Mission Statement
- Location
- Capability and Support Available
  - Auditoriums/Facilities/Classrooms
  - Audio Visual
  - Lodging
  - Food Service
  - Vehicle Support
  - Protocol
  - Morale, Welfare and Recreation
  - Fitness



#### **CRTC MISSION**



Provide an integrated, year round, realistic training environment (Air Space, Ranges, Systems, Facilities, and Equipment) for units to enhance their capability and combat readiness.



### LOCATION – GULFPORT, MS

THE NATIONAL GUARD





### CONFERENCE CENTER BUILDING 154



- 300 Seat Auditorium
- 2 Large breakout areas (70 person) or 4 Small areas (35 person)
- High-tech audio/visual equipment and wireless capability available











# **BUILDING 70 AUDITORIUM**



- 100 Seat Auditorium
- 2 Medium briefing areas (16 person)
- High-tech audio/visual equipment and wireless capability available
- Designed for classified briefings







### BUILDING 65 AUDITORIUM & "THE QUADS"



- 90 Seat Auditorium
- 4 Large breakout areas (12-20 person)
- 8 Small briefing areas (4-6 person)
- High-tech audio/visual equipment
- One Classified small briefing area





• 4 Multipurpose buildings adjacent to Building 65 with 50 folding chairs and tables





### **CLASSROOMS AVAILABLE**



- Building 31
  - Audio/Visual
  - Computer