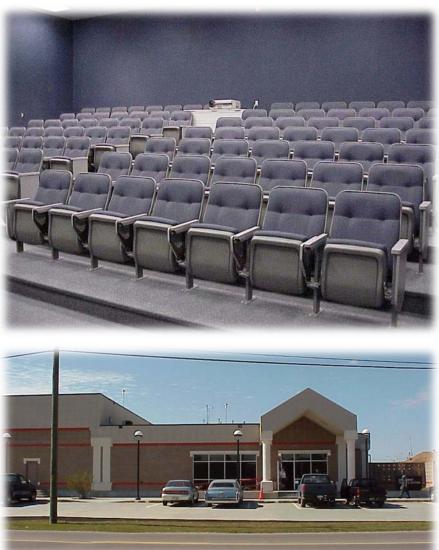

### CONFERENCE CENTER BUILDING 154

- 300 Seat Auditorium
- 2 Large breakout areas (70 person) or 4 Small areas (35 person)
- High-tech audio/visual equipment and wireless capability available