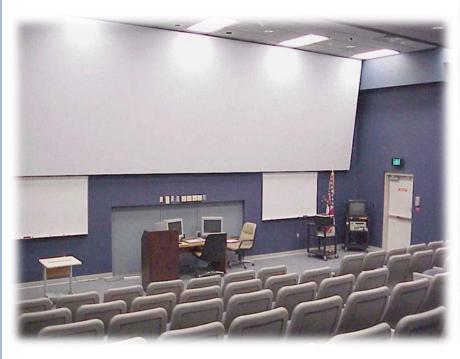

# **BUILDING 70 AUDITORIUM**

- 100 Seat Auditorium
- 2 Medium briefing areas (16 person)
- High-tech audio/visual equipment and wireless capability available
- Designed for classified briefings

### BUILDING 65 AUDITORIUM & "THE QUADS"

- 90 Seat Auditorium
- 4 Large breakout areas (12-20 person)
- 8 Small briefing areas (4-6 person)
- High-tech audio/visual equipment
- One Classified small briefing area