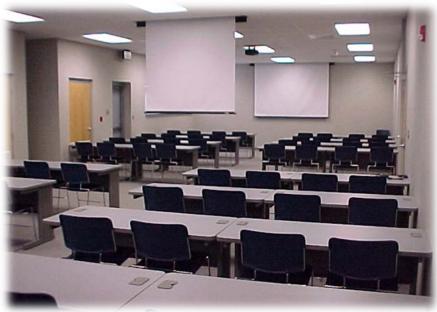

### **CLASSROOMS AVAILABLE**

- Building 31
  - Audio/Visual
  - Computer Lab
  - 30 person

- Building 151
  - Audio/Visual/SIPRNET
  - Wireless Capability
  - 1 large area (75 person)
  - 1 medium area (45 person)
  - 1 small area (15 person)