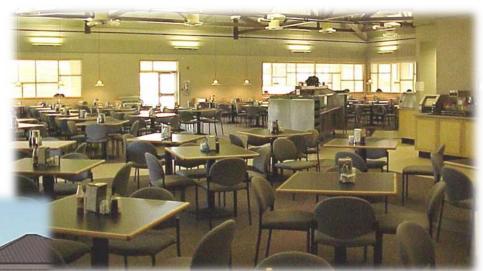

### FOOD SERVICES BUILDING 160

- Fully Operable Kitchen
- Dining Room 270 seats
- Head Table 8-10 seats
- Large Stage and Audio/Visual Available

- Catered Meals Range from \$7-\$11 per Meal (Call for Specific POCs)
- Other Arrangements Available (Contact our SV Section)
- Landing Fee for Break Snacks & Continental Breakfast