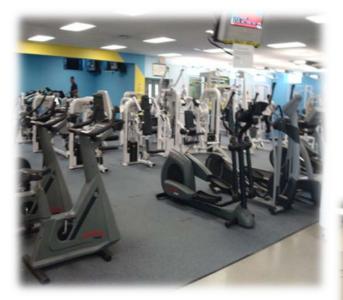

## FITNESS CENTER

- Male/Female Locker Rooms
- Steam Room and Sauna
- Large Aerobics Room
- Sports Equipment available